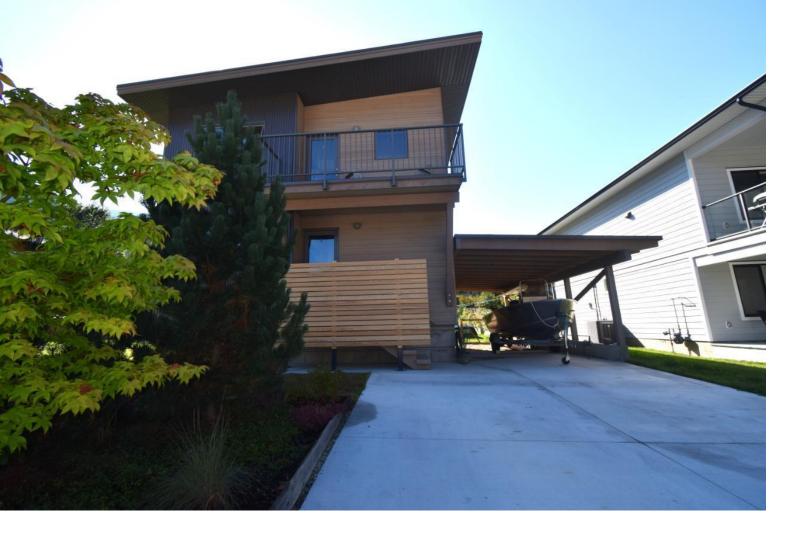

## 824 SPROAT DRIVE Nelson British Columbia

\$835,000

This adorable modern 3 bedroom/ 2 bathroom home is in the the upscale subdivision in the Fairview area known as John's Walk. This affordable home was built in 2016 and is a stones throw away from waterfront and has a view of Kootenay Lake. This energy efficient home offers aluminum clad fir windows and doors, thicker walls with thermal break, electric water boiler, infloor radiat heat (main) & radiators on upper floor, sound proofing between floors, & an efficient wood burning stove. To add to this amazing list of features it has a complete fenced backyard with raised beds, underground electricity to the the backyard shed & a timber frame front balcony to enjoy your morning coffee. This community has flat walking to the best shops, parks & beaches in and around Nelson. This community is walking distance to the highschool, a great elementary school and several different restuarants and cafes. Only a 20 minute drive to Whitewater Ski Resort for those winter enthusiasts. This gem offers the best of Kootenay Living. (id:6769)