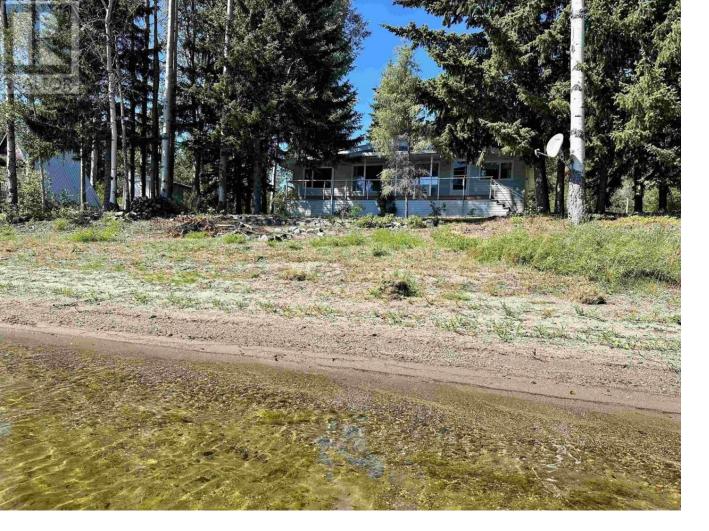

## 8241 PETERSON Road Fraser Lake British Columbia \$419,000

Waterfront home on one of Fraser Lake's nicest beaches that offers spectacular sunrises and has generally calm waters on the east facing beach. This home could be used for a year-round home, or it could make a wonderful vacation retreat! There is plenty of covered storage space for all your toys and vehicles in the 22' X 24' detached double garage that also has more extra storage in an attached 9' X 24' wood shed and 7' X 16' lean-to. Other great features include a covered front deck to enjoy the lake views several mature trees and shrubs. A new metal roof was professionally done in June 2023, and a new water pump was installed August 2023. Peterson Beach campsite and Ormond Creek Canyon hiking trail are nearby. Located less than 2 hours from Prince George and 45 mins from Vanderhoof. (id:6769)