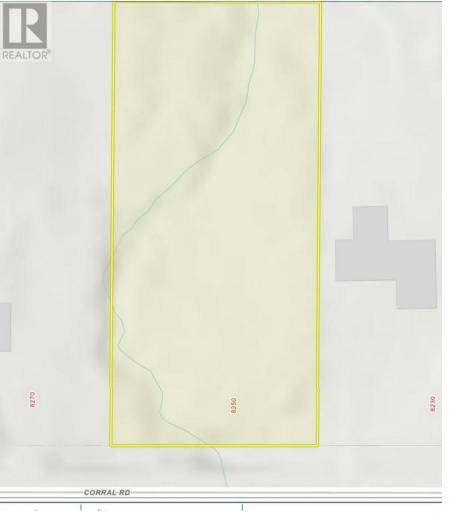

## 8250 CORRAL Road Prince George British Columbia

\$123,900

Rural lifestyle with city services! Beautiful and private, 1.1 acre semi rural building lot 10 minutes west of downtown. 150 ft of frontage on paved road, nicely treed, city water and sewer available at lot line. Lots of room to build on this site with small seasonal creek on the west property boundary. Riparian report on file indicates that you can build to within 5 meters of the creek. Walking distance to Beaverly Elementary and easy commute to shopping and all city amenities. List price includes GST. (id:6769)