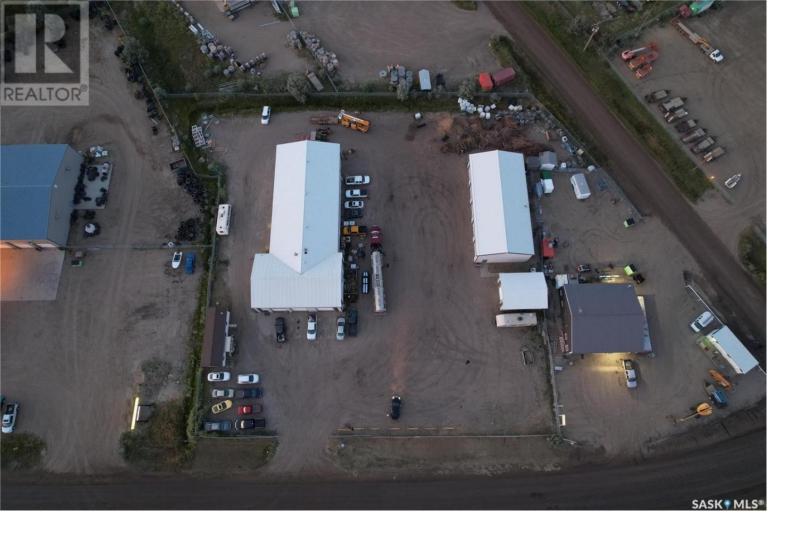

## Estevan Saskatchewan \$875,000

This is high visibility location on the service road in the East Industrial area just below the overpass. Easy access into and around the property. Semi vehicles can make a full drive around the main building. Building #1 is the main shop with 3 front overhead doors facing south and another door on the northeast side. Several walk in doors around the entire building. The original shop was built in 1985 with the back addition in apx. 1995. 1 half bath, locker area, and mezzanine office space. The building as 4 gas heaters located in the center of the ceiling blowing in 4 directions. Metal roof, city water, septic system. This building is approximately 8500 sq. ft. Building #2 is a storage building with 5 overhead doors constructed in 2007; heated, metal roof, gravel floor and apx. 3350 sq. ft. The 3rd building was used to store waste oil - heated, cement floor, metal roof. Near the front of the property on the southwest corner is a 12 x 40 Atco trailer used as finished office space - reception, 1/2 bath and one office. (id:6769)