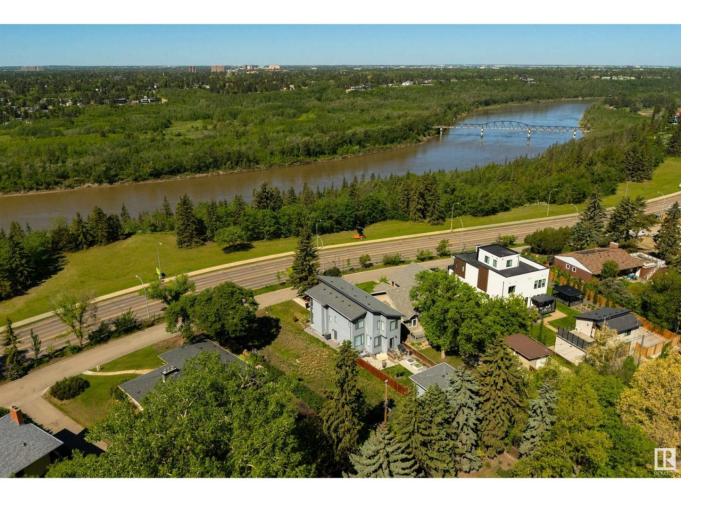

## Edmonton Alberta

\$688,800

Saskatchewan Drive lot for sale. Please price-compare: 625 sq.m., 6726 sq.ft., 50-foot front, 38-foot lane way access. Build a 38 ft. wide 3-storey home and a triple garage. Best Southwest sunset view on Saskatchewan Drive. Because you are directly across from Irene's Lookout you see the whole River Valley from your new second and third floors. Serviced lot is cleared and flat - no demolition required. (id:6769)