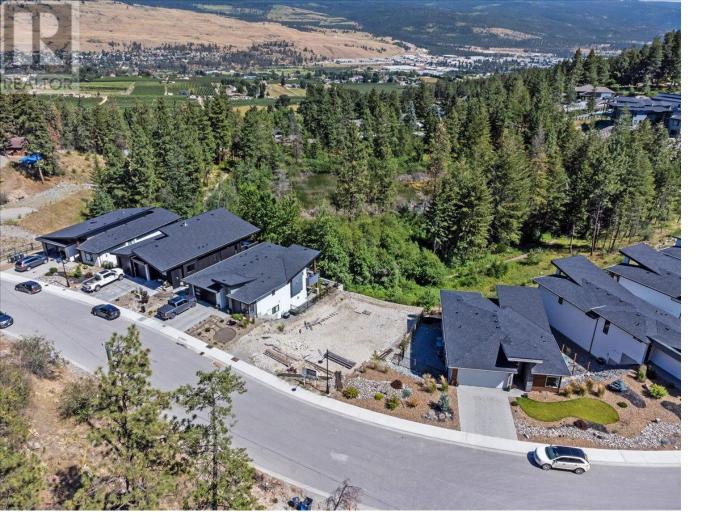

## 10340 Long Road 84 Lake Country British Columbia

\$399,999

Build your dream home at Timberline in Lakestone! This walkout style lot backs on to a serene green space and is on a no-thru road. It provides an opportunity to build a West Coast Contemporary home built to your perfection! Lakestone is a Master Planned community along the shore of Okanagan Lake and just 20 minutes to Kelowna. Ownership includes access to all Lakestone amenities including the multi million dollar facilities of the Lake Club & Centre Club, Tennis & Pickle Ball Courts and over 25 kms of beautiful hiking & biking trails. Close to schools (the bus comes right up to the corner), local wineries and orchards, lakes, golf, airport & all amenities of Lake Country. Enjoy the perfect Okanagan lifestyle in one of Canada's fastest growing communities with one of the last available lots! Price is +GST (id:6769)