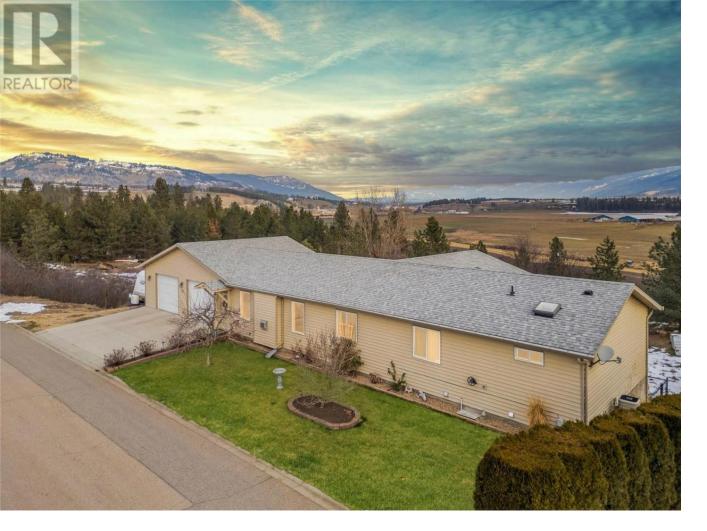

## 9510 Highway 97 Other 84 Vernon British Columbia

\$697,000

Welcome to a rare gem in the sought-after Lawrence Heights adult community! Unlike most homes in the area, this one was built with timeless, traditional framing--an enduring testament to quality and craftsmanship. With 4 generous bedrooms and 3 bathrooms, there's plenty of space for you and your guests. The stunning kitchen is designed to inspire, boasting sleek newer appliances, fresh quartz countertops, and abundant cupboard space-perfect for creating everything from everyday meals to show-stopping feasts. Step outside to the large 12 x 24 covered deck off the dining room, featuring a gas BBQ hookup and a man door to the oversized 2-door heated garage, which measures an impressive 28 x 26 and offers 200-amp service. The triple-car driveway and RV parking with 30-amp service add even more convenience. The walk-out basement opens to an oversized, beautifully landscaped yard with raised garden beds, a delightful rose garden, and breathtaking valley and mountain views. Whether you're a gardening enthusiast or simply enjoy nature's serenity, this backyard is your private oasis. Located just minutes from Spallumcheen Golf Course, O'Keefe Ranch, and Lake Okanagan, this home combines comfort, beauty, and location into one incredible package. It's more than just a home--it's the lifestyle upgrade you've been waiting for. (id:6769)