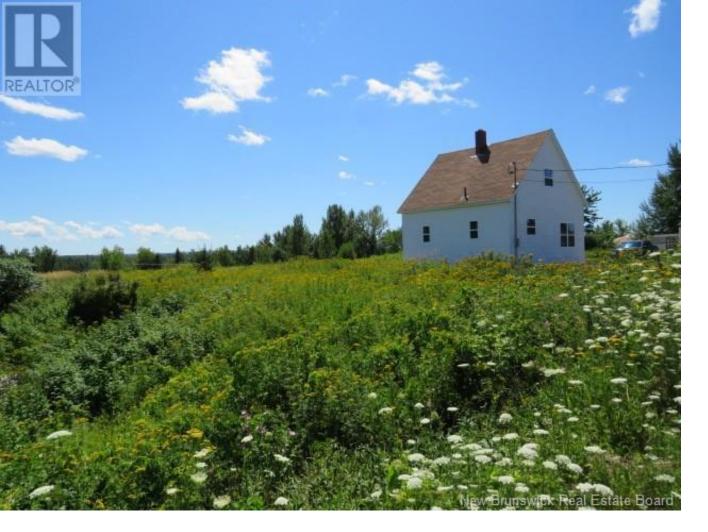

## Dieppe New Brunswick

Large commercial parcel approximately 1.22 acres as per snb, located in central Dieppe close to shopping, highways, international airport etc. Property presently has 2 homes on property that are rented out and sold as is where is and buyers responsible for removal if buildings. (id:6769)