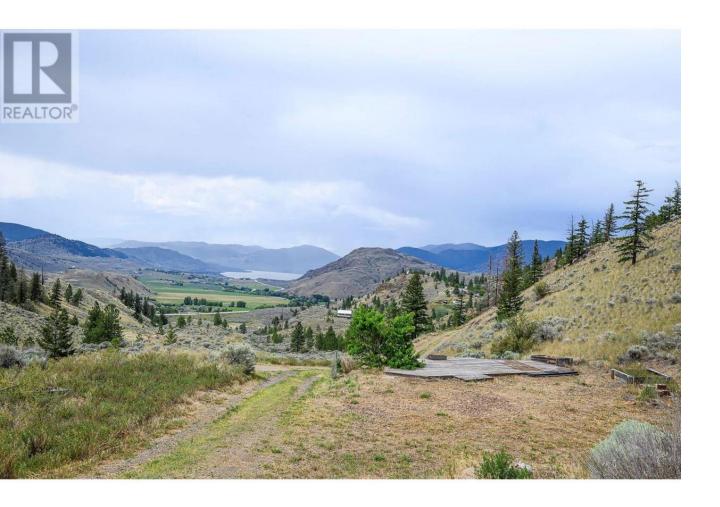

## 840 DEER Drive Kamloops British Columbia

\$1,299,900

Incredibly private 60+ acre off-grid property at the end of a no-thru road with panoramic views of Kamloops Lake and Cherry Creek Ranch. Sub-dividable (prelim approval 2017, now expired). 1,400 sq ft 3-bed, 2-bath wheelchair-accessible home (2018) with large wraparound deck, open concept layout, and extensive windows. Oversized solar system (40 panels, 10kW, 100A) with battery bank (2021). 25x36 Quonset with mezzanine, wood heat, water/power. 11x60 greenhouse (glass/oak beams), 4 wells, oversized septic (2018), and fully fenced gardens. Permaculture design in place. Multiple outbuildings including chicken coops and cold storage. Backs onto Crown land with access to extensive trails. 15-20 mins to Kamloops amenities. Ideal for buyers seeking rural independence, sustainable living, or development potential. This property offers the new owners so many options to make it their own. (id:6769)