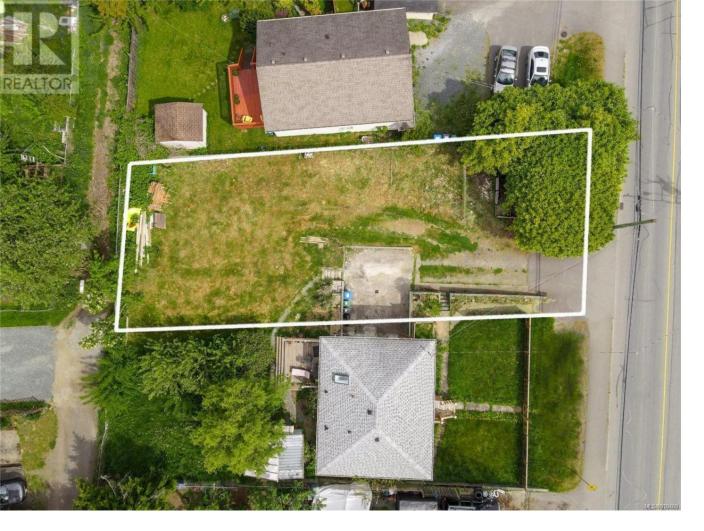

## 840 Victoria Road Nanaimo British Columbia \$425,000

Affordable vacant lot less than 5 minutes from all of South Nanaimo & Chase River's amenities. This property very central and close to Vancouver Island University. All services to lot line. Partially fenced with loads of sun exposure, this is approximately 50' x 120 flat lot offers ample space for your new home, garden, and outdoor lounge/play area. Access the property directly off Victoria Rd or from the convenient lane access at the back. Perfect for a developer or someone looking to build a home with carriage house. Now with new BC rules you may build 4 plex (Verify with the City is important). No GST on this lot. (id:6769)