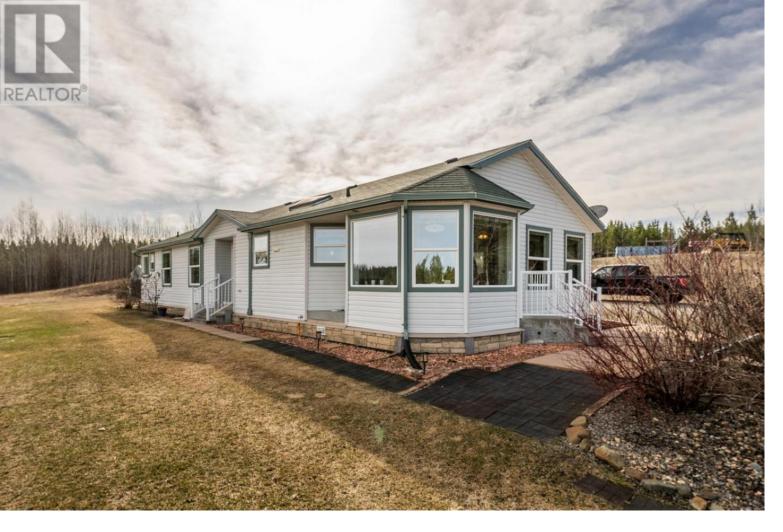

## 8410 PLETT NO 1 Road Hixon British Columbia

\$2,250,000

Introducing a once-in-a-lifetime opportunity to own a 588-acre farm, nestled in the heart of rural tranquility. The home is a 1755 square feet modular home, with a 4 foot concrete crawl space. Complementing the residential charm are two well-appointed shops, meticulously designed to cater to the needs of farm operations and hobbyists alike. There is 40x60 shop with a concrete floor, and 104x42. With 588 acres of pristine land at your disposal, the possibilities are as endless as your imagination. Whether you dream of cultivating crops, raising livestock, or embarking on outdoor adventure this property provides the canvas upon which to bring your visions to life. Don't miss your chance to make this slice of paradise your own. Also on residential see MLS# R2869618 (id:6769)