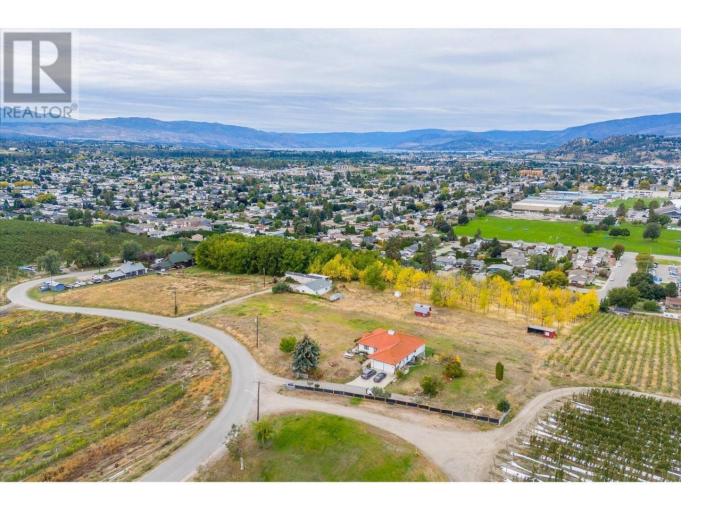

## 848 Webster Road Kelowna British Columbia

RARE 8+ ACRE ESTATE IN THE HEART OF RUTLAND NORTH! Prime central location! Just steps from Rutland Recreation Park and all levels of Rutland schools, elementary, middle, and senior secondary. You're also only a short drive to local restaurants, shopping, parks, and entertainment. This property practically borders developed residential areas and municipal services! This incredible property includes a beautiful 5-bedroom home, a 900+ sq. ft. modular home, and a generously sized workshop! The main residence has roomy living areas, a walkout lower level, and a spacious kitchen with a standalone island and stainless steel appliances! The 2-bedroom, 2-bathroom modular home (built in 2003) ideal for extended family, guests, or rental potential. The property is lined with mature black walnut trees, adding beauty, value, and a truly special natural feature. (id:6769)