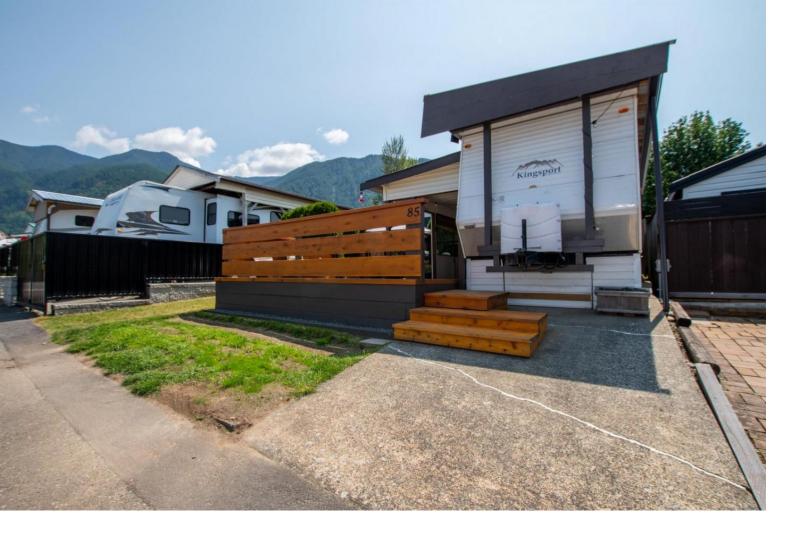

## 1436 FROST Road 85 Chilliwack British Columbia

\$114,900

Welcome to Cultus Lake Holiday Park! This beautifully updated site w/ RV & addition is the perfect summer getaway. private lot in a great central location with cool outdoor sunroom/kitchen! Modern fencing makes this unit stand out, also has a shed for extra storage, the RV can sleep up to 6! Enjoy sunrise to sunset from your yard. You will love The beautiful setting of this park surrounded by mountains & trees, being centrally located, it is only a few minutes from Cultus Lake & Chilliwack. The park has a pool, large clubhouse, multiple parks & play areas for kids, showers, & laundry. Annual fees are \$1948 which include sewer, water, garbage, snow removal. (id:6769)