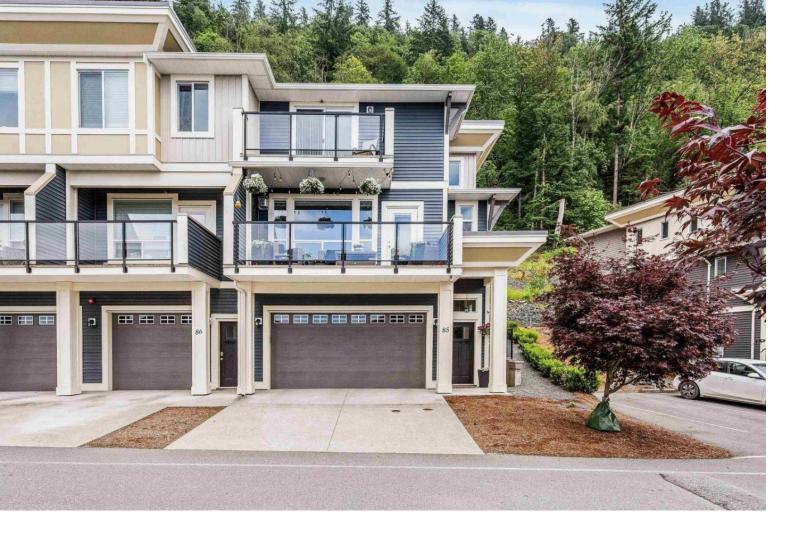

## 6026 LINDEMAN Street 85 Chilliwack British Columbia

\$779,900

END UNIT with VALLEY VIEWS! Picturesque 3 Bedroom + Den 3 Bathroom family townhome in the Hillcrest Lane! Large windows & TWO spacious patios to take in BREATHTAKING VALLEY VISTAS! OPEN CONCEPT main floor layout featuring chefs delight kitchen w/ stainless steel appliance, quartz counter tops, gas range & expansive island! Step out to your FULLY FENCED backyard oasis w/ GREENSPACE behind for ultimate PRIVACY! Spacious Dinning room, den off the kitchen (perfect for playroom or office) & Cozy living room w/ gas fireplace that leads to huge front patio to take in the VALLEY SUNRISES! Upstairs you'll find 3 large bedrooms including primary bedroom retreat w/ ensuite, W.I.C & an ADITIONAL private patio to take in STUNNING VIEWS! OVERSIZED GARAGE, AC, your dream home awaits "" DON'T MISS OUT! \* PREC - Personal Real Estate Corporation (id:6769)