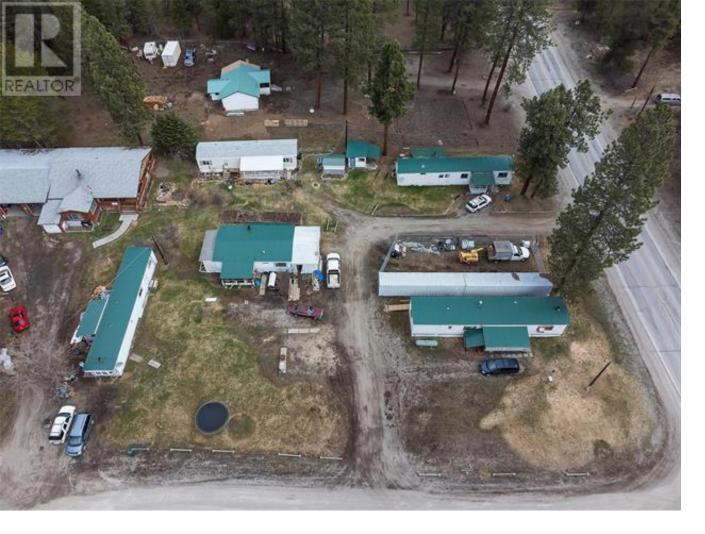

## 85 Ernest Avenue Beaverdell British Columbia

\$649,000

INVESTORS/RETIREE WANT TO BE! Mobile home park, Main home with 5 mobile homes, each home has 2 bedrooms and 1 bathroom, also has 10 storage lockers, 65,000 annual Gross income. Zero vacancy rate, Tenants are long term and amazingly work together to form their small community. Well produces plenty of water and has a water license, most tenants have their own gardens and the u/g sprinklers are on timers. Huge Shop for parking/projects/storage . 3 septic tanks to accommodate all residents. just a little over one hour to either Osoyoos or Kelowna . Less than an hour to Big White or the Midway border crossing (id:6769)