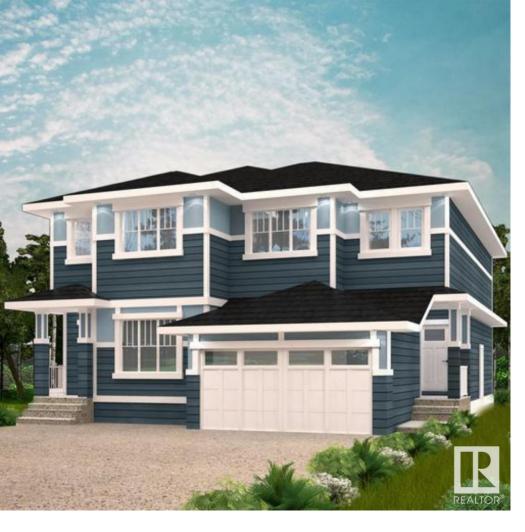

## Spruce Grove Alberta

\$419,900

Fenwyck, an expansive new community in Spruce Grove which borders an 80-acre environmental reserve and offers over 40 kilometers of all-weather trails. You'll enjoy a close proximity to schools, parks, pathways, shopping and more in this beautiful community! With over 1500 square feet of open concept living space, the Soho-D from Akash Homes is built with your growing family in mind. This duplex home features 3 bedrooms, 2.5 bathrooms and chrome faucets throughout. Enjoy extra living space on the main floor with the laundry room and full sink on the second floor. The 9-foot ceilings and quartz countertops throughout blends style and functionality for your family to build endless memories. \*\*PLEASE NOTE\*\* PICTURES ARE OF SHOW HOME; ACTUAL HOME, PLANS, FIXTURES, AND FINISHES MAY VARY AND ARE SUBJECT TO AVAILABILITY/CHANGES WITHOUT NOTICE. (id:6769)