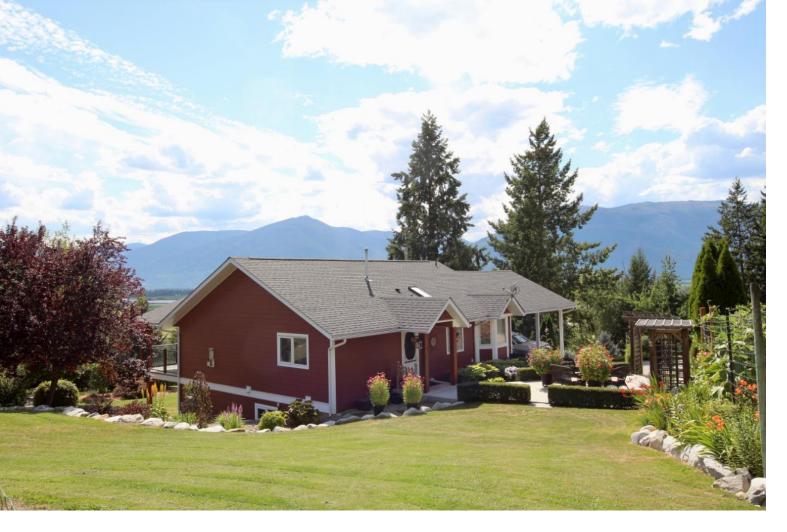

## 850 PACKING SHED ROAD Wynndel British Columbia

This 5 bedroom, 3 bathroom, 2584 sq/ft bungalow with walkout basement on almost 4 acres is the perfect Creston Valley property. Minutes to town, quick drive to the lake, space to grow everything you could want, a shop and updated home with great layout! The main floor is filled with light and features a spacious kitchen, powder room, dining area, family room, primary bedroom, full bathroom with soaker tub and walk in shower, a second bedroom and wrap around sundeck with stunning views over the valley. The basement has a nice sized rec room with wood stove, laundry, cold room, three more bedrooms, another full bathroom and covered patio with even more views. Outside you will love the double carport, shop with 14 ft ceilings, space to entertain, garden shed, wood shed and fire pit. Lastly, this productive land has to be seen to be appreciated with beautiful landscaping, seasonal pond, multiple garden beds, fruit trees and chicken coop. Nothing left to do here but move in and start enjoying everything this property and area has to offer! Contact your REALTOR(R) for a showing today. (id:6769)