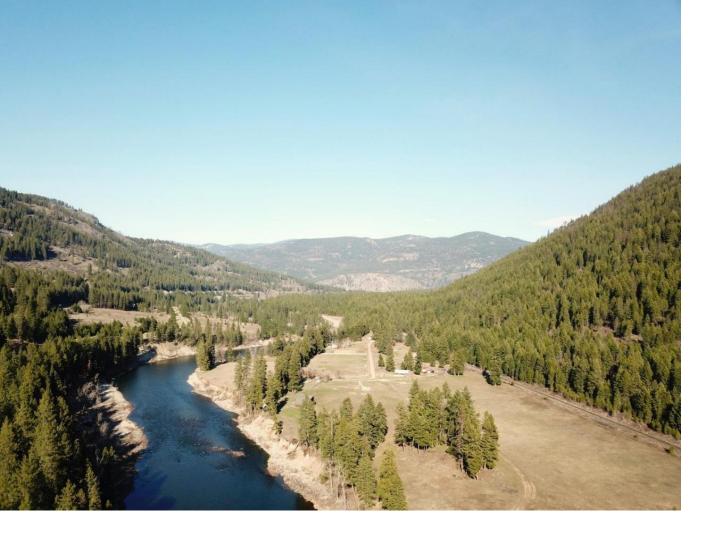

## 855 PONDEROSA DRIVE Christina Lake British Columbia

\$1,699,000

250 acre ranch with 1.9 km of outstanding frontage on the beautiful Kettle River. 10 mins Christina Lake & 5 mins to the Golf Course. The Kettle River to the north and US border to the south, this is the epitome of privacy. Growing conditions that allow you to produce almost any crop. Multiple farm outbuildings. Fenced & X-fenced paddocks for livestock or equestrian set up. Modest 2,495 ft.2 home w/ main floor & basement. The river is awesome, the resident rainbow trout willing to take a well-placed fly, and the warm summer days will find you swimming in one of the multiple swimming holes. The river frontage has multiple sandy beaches with fire pits. West end of the property is well-treed & has a fantastic camping area along the river with enough space for 5 or 6 RVs. Backs on 1 00's acres of crown land. 4 season recreation. Christina Lake is the warmest tree lined lake in Canada. Call listing realtor for details. (id:6769)