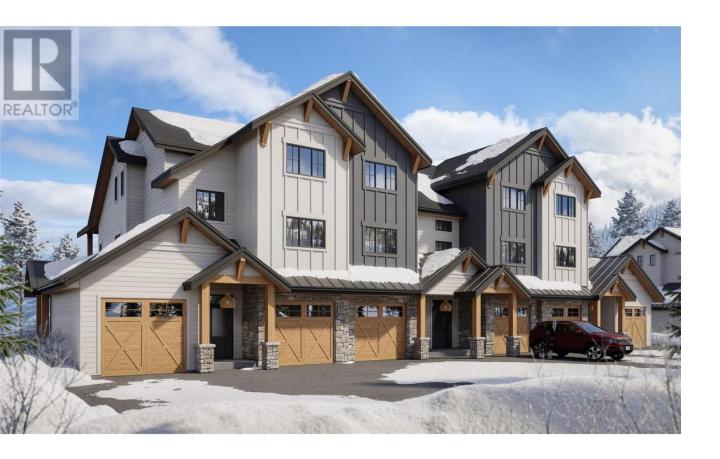

## 255 Feathertop Way 86 Big White British Columbia

\$1,5/5,000

Crafted by H&H Custom Homes, an Okanagan Builder of the Year, discover the ultimate ski-in, ski-out luxury with the newest exclusive residences at Big White's Sundance Resort -- 255 Feathertop Way. These stunning homes offer direct access to the Bullet Express and Black Forest chairlifts, ensuring you're on the slopes in seconds. Big White's vibrant Village Centre is also just a short walk away. Designed with modern craftsman architecture, the exteriors showcase elegant board and batten siding, bold black metal-clad windows, rich wood-stained accents, and unobstructed mountain views. Inside, these 2,490-square-foot units feature 3 bedrooms, 3 bathrooms, a den, and an oversized lock-off closet. The spacious main floor boasts an open-concept kitchen and entertaining area, along with a covered deck, hot tub, and gas BBQ outlet. This unit also includes a 590-square-foot, 1-bedroom legal suite with a separate entrance, covered patio, full kitchen, washer/dryer, luxury vinyl plank flooring, enhanced soundproofing, and an optional garage. Sundance Strata fees include building insurance and all exterior building maintenance, garbage and recycling, snow removal, and full access to the Sundance shuttle service, heated outdoor pool and slide, hot tubs, and indoor amenities. (id:6769)