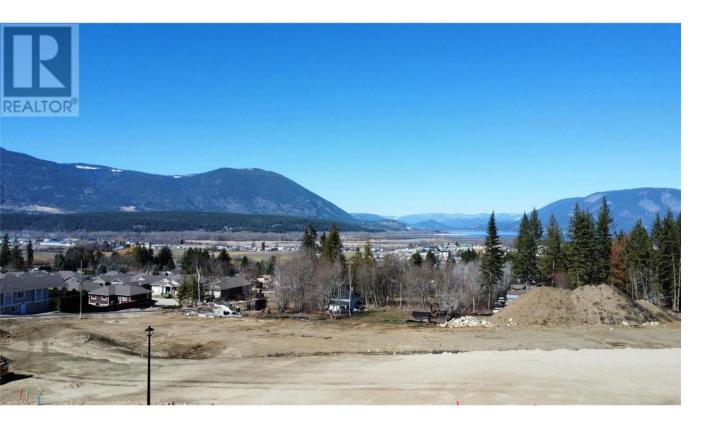

## 860 25 Avenue Salmon Arm British Columbia

\$309,000

Welcome to Woodland Heights, the premier neighbourhood nestled just off Foothill Rd in beautiful Salmon Arm. These freehold lots provide the perfect canvas for crafting your dream home, with zoning options allowing for suites to maximize flexibility and value. Imagine waking up to panoramic views of Shuswap Lake and the majestic mountain ranges, with the tranquility of Mount Ida as your backyard. With convenient access to two malls and Blackburn Park within walking distance, enjoy the best of urban amenities while still being surrounded by nature. As an added bonus, Woodland Heights is adjacent to dedicated city green space, offering endless opportunities for outdoor adventures and exploration. With Salmon Arm's abundant recreation opportunities including boating on Shuswap Lake, hiking in the nearby mountain ranges, and visiting local wineries--all while being just about an hour away from Kelowna's international airport--investing in the Shuswap isn't just about buying a home; it's about buying into a lifestyle. Take advantage of our preferred builders or bring your own with approval, and start living the life you've always dreamed of in Woodland Heights. Don't miss out on this opportunity to experience the perfect blend of convenience, luxury, and natural beauty - schedule your viewing today! (id:6769)