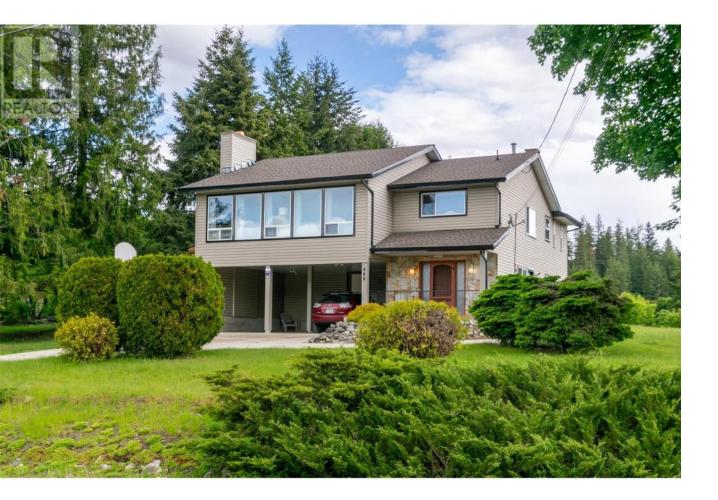

## 860 33 Street Salmon Arm British Columbia

So much more than just a house; this is a home built by a family, for a family, ready to create lasting memories. Coming on the market for the first time, sits this well maintained home on nearly half an acre near little mountain. Boasting three spacious bedrooms on the main level, with potential for one or two more in the versatile basement, there's ample room for everyone to grow. The heart of the home is the inviting kitchen, complete with quartz countertops, a functional island, and a cozy breakfast nook with built-in bench seating - perfect for casual meals and family gatherings. These spaces will be where days are shared over family dinners, homework conversations are had, laughter is spread and memories are made. Enjoy the warmth of two fireplaces, and a spacious living room looking out to the mountains in the distance. Outside, the flat, expansive lot is a paradise for kids, pets, and aspiring gardeners alike, offering plenty of space for play and cultivating your green thumb. Practical amenities include a private backyard deck and patio, extra storage inside and out, a convenient two-car carport and lots of extra parking. Location is key, and this home delivers! Enjoy being within walking distance to schools, the Field of Dreams, and the natural beauty of Little Mountain Park. Well maintained and thoughtfully updated over the years there is nothing to do but move in and enjoy. (id:6769)