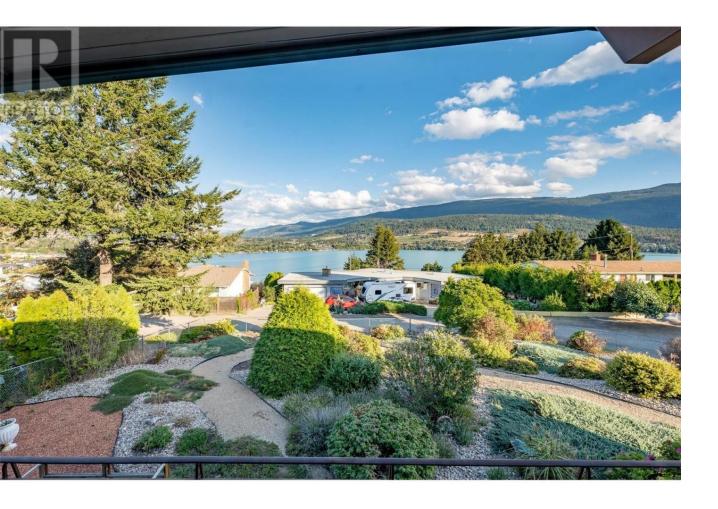

## 8609 Kalview Drive Coldstream British Columbia

\$9/5,000

Nestled on a serene, low-side lakeview lot, this well-maintained home boasts a level driveway, ample additional parking, and the privacy of Fitzmaurice Lane below. Professionally landscaped just a few years ago, the lot features irrigated xeriscape planting, offering a low-maintenance yet beautiful outdoor space. The main floor is designed for comfortable living with vaulted ceilings and full-width living areas that capture the stunning views. It includes two bedrooms and an oversized, well-updated garage with room for a shop below. RV parking is also available on the property. The lower level of the home offers even more space, with a cozy family room, an additional bedroom, an office or optional bedroom, a wine room, and a mechanical/laundry room. With a neighborhood park and playground nearby, it's an ideal location for families. The fenced rear yard backs onto Fitzmaurice Lane, providing extra privacy. The home offers both a full-width, mostly covered main floor deck and a covered lakeview deck on the basement level. There's also a small garden area, a utility shed, and space for additional cars or RV parking beside the concrete driveway. Recent upgrades include new windows along the front of the house, freshly repainted exterior soffits and beams, and a durable torch-on roof installed approximately 10 years ago. This home is a perfect blend of comfort, privacy, and modern upgrades in a peaceful lakeview setting. (id:6769)