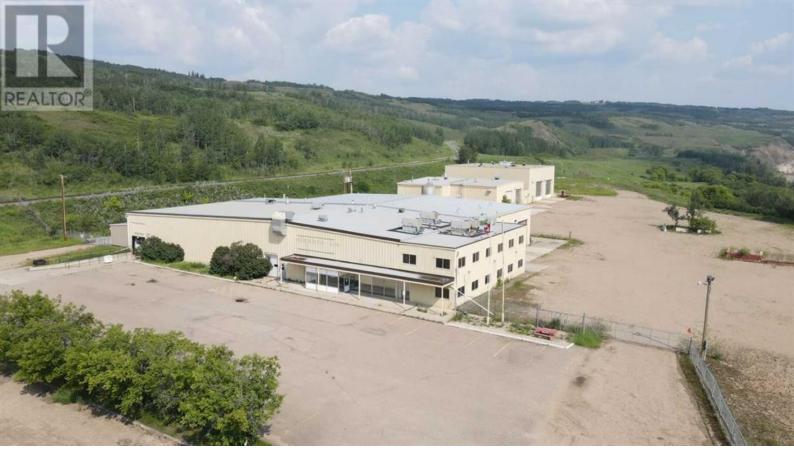

## 8610 87 Avenue Peace River Alberta

\$1,500,000

Large industrial property located in Peace River AB on 10.78 acres with 2 buildings. The main building has the offices, reception, warehouses and bays while the second building has wash bay, parts, work bays and offices. There are approximately 19 offices, 2 large boardroom, 7 office cubicles and a front reception area - including the second floor area there is a total of ~ 11,000 sq ft of space that includes 4 bathrooms and a large change room. There is also attached with the main building a parts room of ~5100 sq ft and a warehouse loading/storage area ~2800 sq ft. The work bays attached to the main building offer over 9000 sq ft with 2 drive through bays 128 feet long with 4 - 16 X 16 OHD, a ceiling height of 26 feet and a clearance height of 18 feet to the bottom of the cranes, 2 - 6 Ton cranes and 2 - 4.4 Ton cranes and a wash bay 24 X 40. There are multiple bathrooms, eyewash stations, change rooms and storage room throughout as well. The second building is approx 14,000 sq ft with 2 drive through bays 90 feet in length and have 4 - 22 X 20 OHD, a ceiling height of 33 feet and a clearance height of 25 feet to the bottom of the cranes, a 15 Ton crane and a 10 Ton crane plus assorted storage, rooms, office areas, bathrooms etc. There is also a 90 X 24 wash bay, a 40 X 90 work area with 3 - 1/2 Ton cranes and 1 - 5 Ton crane. The yard is fenced and has security gate at each end, a loading ramp, 70+ electrified parking stall and 10-12 customer parking stalls. This is a perfect property for a company with large equipment, heavy duty mechanics or heavy equipment sales, rentals and repairs. (id:6769)