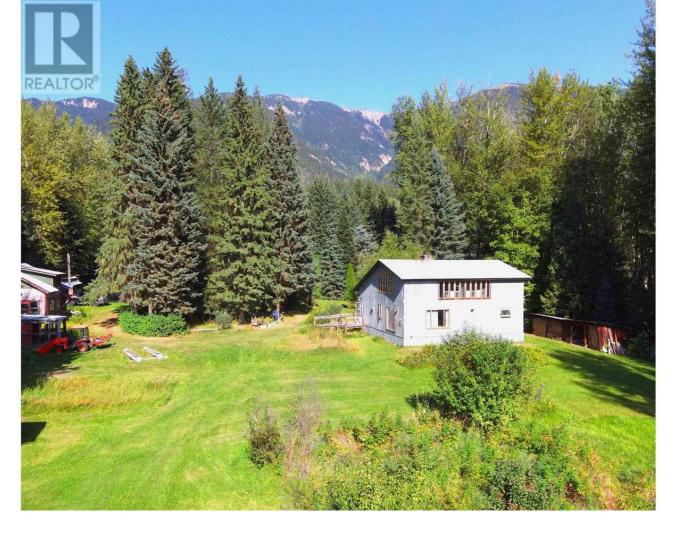

## 8613 16 Highway Dunster British Columbia

\$985,000

\* PREC - Personal Real Estate Corporation. Acres and acres of beautiful forest. Approximately 150 acres with a nice variety of trees, seasonal wild flowers and a seasonal pond - lots of wildlife. Good access with various trails, and small cleared areas. Unique 2 story ,5 bedroom home features vaulted ceilings, hardwood flooring, lots of beautiful wood work and large windows. Home site has great mountain views, sunny southern exposure, year around creek, shop and various farm outbuilding. (id:6769)