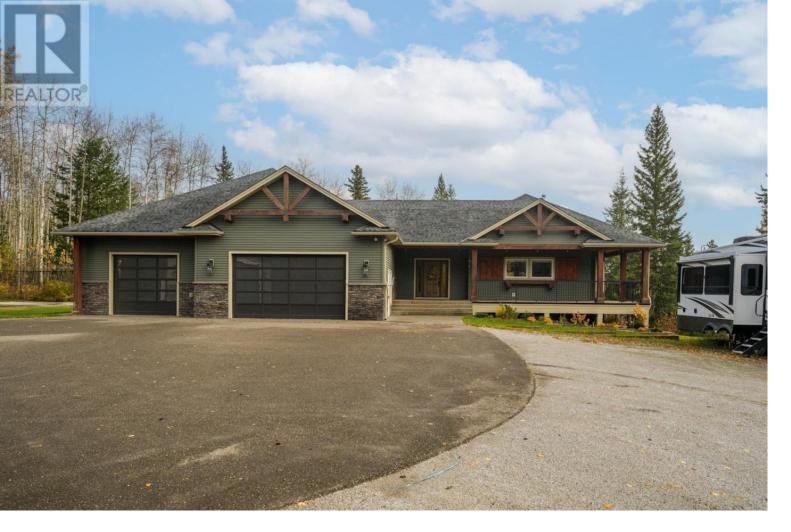

## 8650 SAMSON Road Prince George British Columbia

\$1,690,000

This custom-built home is a true gem, Spanning just under 5,000 sq/ft, this impressive 6bedroom residence is set on a beautifully landscaped 4.82 Acre Lot. Step into elegance with a thoughtfully laid-out interior & a walkout basement, perfect for families or entertainers alike. The heart of the home features expansive living areas, a chef's kitchen, and large windows that let in natural light from every angle. The heated triple attached garage is a dream for any car enthusiast, offering convenience and comfort year-round. In addition to the attached garage is a detached 2-story shop built with a suspended concrete slab, Every detail has been carefully considered. For outdoor living enjoy a stunning wrap-around covered deck Perfect for entertaining or relaxing! (id:6769)