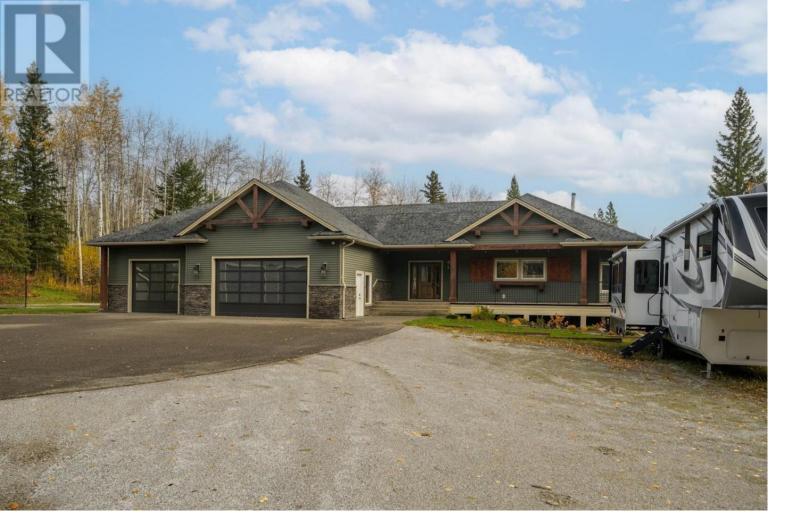

## 8650 SAMSON Road Prince George British Columbia

\$1,539,000

This custom-built home is a true gem. Spanning just under 5,000 sq/ft, this impressive 6-bedroom residence sits on a beautifully landscaped 4.82-acre lot with in-ground irrigation and a private outdoor sports court yard. Step into elegance with a thoughtfully laid-out interior and walkout basement, perfect for families or entertainers alike. The heart of the home offers expansive living areas, a chef's kitchen, and large windows that flood the space with natural light. The Primary bedroom with double walk-in closets and an ensuite that feels like a private spa. A heated triple attached garage provides year-round comfort, complemented by a detached 2-story shop with a suspended concrete slab. Enjoy outdoor living on the stunning wrap-around covered deck--ideal for entertaining or relaxing (id:6769)