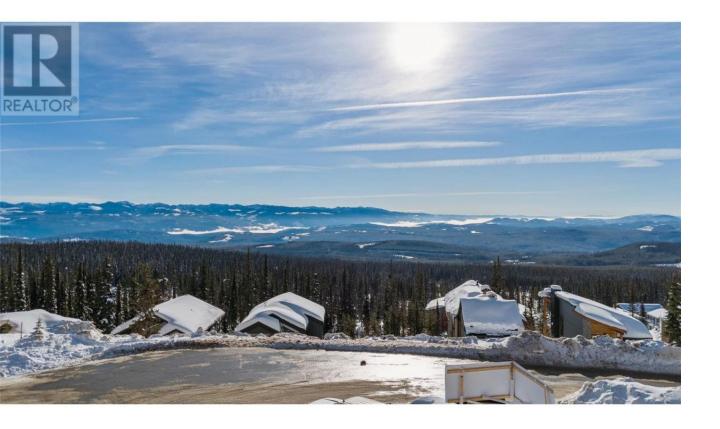

## 255 Feathertop Way 87 Big White British Columbia

\$1,425,000

Crafted by H&H Custom Homes, an Okanagan Builder of the Year, discover the ultimate ski-in, ski-out luxury with the newest exclusive residences at Big White's Sundance Resort -- 255 Feathertop Way. These stunning homes offer direct access to the Bullet Express and Black Forest chairlifts, ensuring you're on the slopes in seconds. Big White's vibrant Village Centre is also just a short walk away. Designed with modern craftsman architecture, the exteriors showcase elegant board and batten siding, bold black metal-clad windows, rich wood-stained accents, and unobstructed mountain views. Inside, these 2,300-square-foot units feature 3 bedrooms, 3 bathrooms, a den, and an oversized lock-off closet. The spacious main floor boasts an open-concept kitchen and entertaining area, along with a covered deck, hot tub, and gas BBQ outlet. This unit also includes a 510-square-foot, 1-bedroom mother-in-law suite with a separate entrance, covered patio, summer kitchen, luxury vinyl plank flooring, and enhanced soundproofing. Sundance Strata fees include building insurance and all exterior building maintenance, garbage and recycling, snow removal, and full access to the Sundance shuttle service, heated outdoor pool and slide, hot tubs, and indoor amenities. (id:6769)