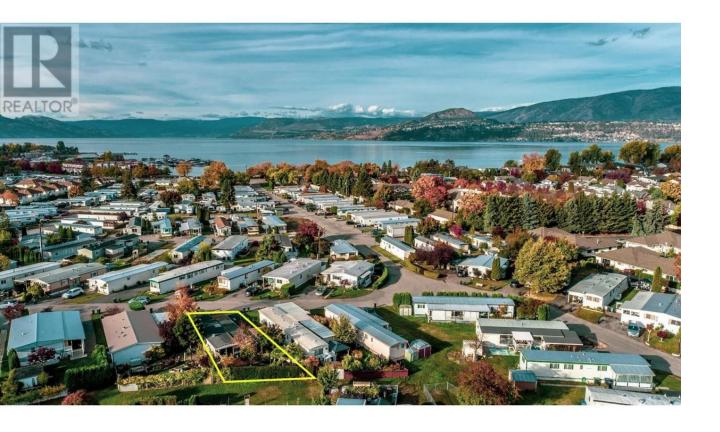

## 3745 Lakeshore Road 87 Kelowna British Columbia

\$240,000

Charming Home in Shasta Mobile Home Park -- Your Gateway to the Okanagan Lifestyle Step into this beachinspired home, perfectly crafted for those who cherish privacy and the outdoors. Featuring indoor-outdoor living off the primary bedroom, opening onto a beautifully manicured private garden. Complete with a stunning outdoor shower--ideal for rinsing off after a day at the beach, just a 3-minute walk across the street. A large storage shed and proximity to top local amenities--including Mission Creek Greenway, Rotary Beach, and public transit options--enhance everyday convenience. Located a short walk from the H2O Fitness Centre and the library, surrounded by scenic beauty, this home is ideally positioned for both relaxation and adventure. Shasta is known for a friendly community atmosphere, with easy access to Kelowna's renowned golf courses, boutique shops, and culinary hotspots. Experience comfort, convenience, and the charm of Kelowna living in a home that's designed to exceed your lifestyle needs. (id:6769)