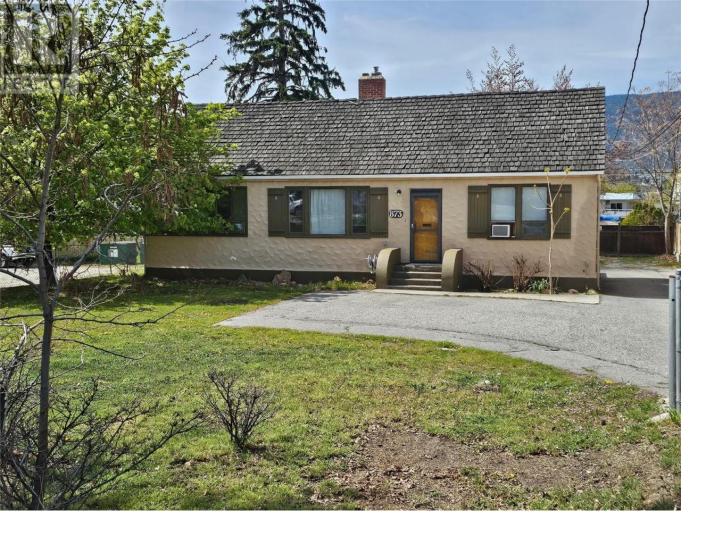

## 873 MAIN Street Penticton British Columbia

Developers and Investors this centrally located home is zoned RM3 for multi-family units. The Main Street location is close to downtown, schools, transit and restaurants making it attractive for people that want an active lifestyle. This comfortable family home has a second floor primary bedroom with 3 piece bathroom and sitting area for some privacy. The main floor has some original hardwood flooring in the living room, sunroom and dining room for extra character. There are excellent tenants in place paying rent plus utilities and they truly are excellent. Buyer to verify measurements if important. Call for more information! (id:6769)