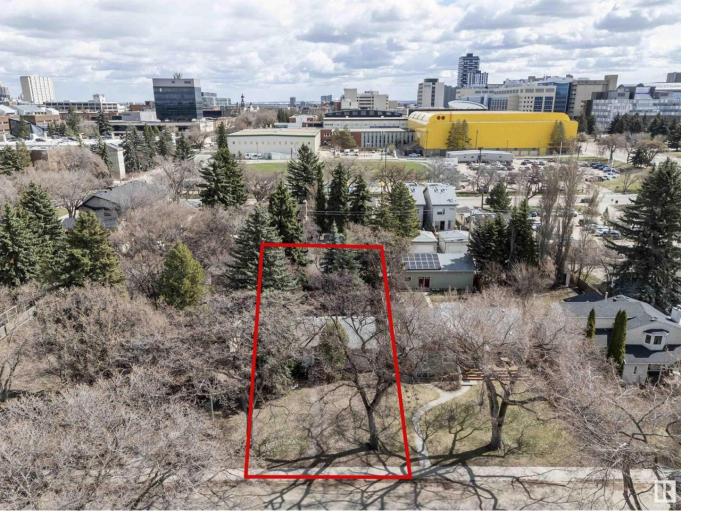

## Edmonton Alberta

\$960,000

Incredible Opportunity to BUILD in Windsor Park! 55 FEET WIDE by 150 FEET DEEP. The lot is currently subdivided into two  $*27.5 \times 150$ FT. Lovely location for two homes or possibly an 8PLEX Property so close to EVERYTHING: University of Alberta, the River Valley, Downtown, and Public Transit. (id:6769)