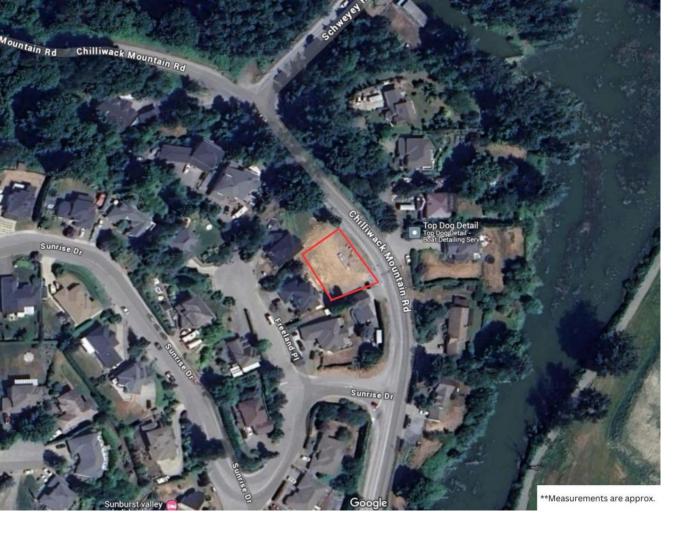

## 8743 CHILLIWACK MOUNTAIN Road Chilliwack British Columbia

Get ready to build your forever home here! LARGE 0.24 acre lot right in the prime area of Chilliwack Mountain. This 10,525 sqft parcel is fully functional, offering boundless possibilities. A QUICK 3-minute drive to HWY 1 and ONLY 5 minutes drive to downtown Chilliwack. You can not beat this CENTRAL LOCATION. There is potential with new legislation coming to capitalize on Chilliwack's growing demand with future development. Buyer to verify development potential with City of Chilliwack. Building plans available. Seize the opportunity to bring your vision to life! Make it happen here! Call today for more information! (id:6769)