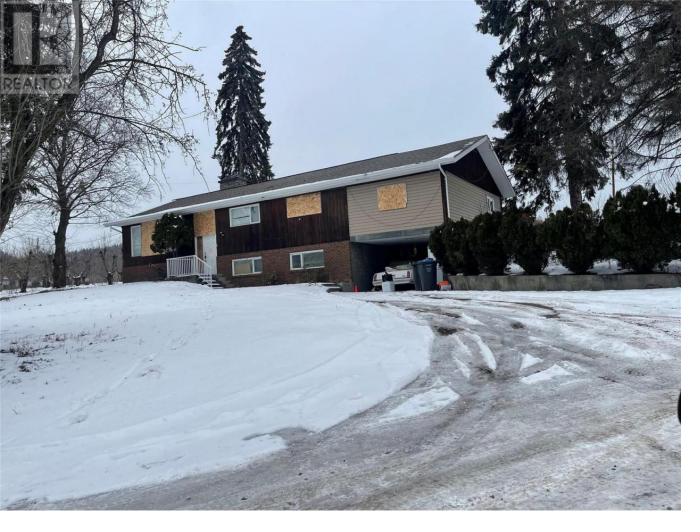

## 8774 Highway 97 Highway Lake Country British Columbia

\$2,895,000

10 acres. Mostly cherries and mixed fruit orchard. Includes two homes and a fruit stand. Busy highway location between Kelowna & Lake Country. Close to all amenities- Kelowna Airport, UBC and shopping. Great income generating property. (id:6769)