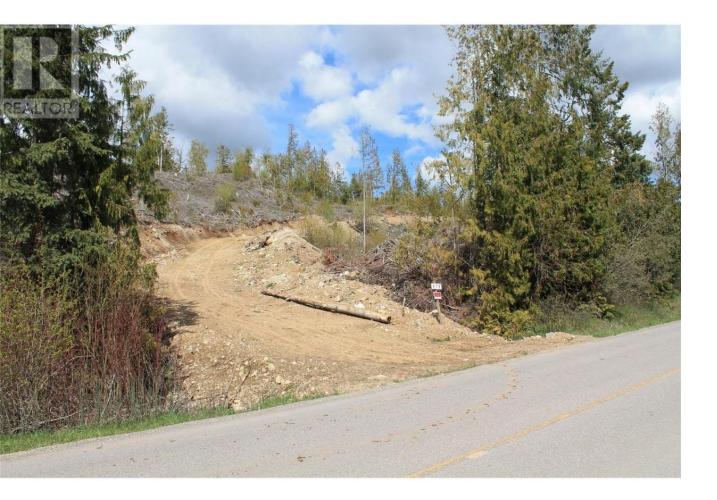

## 878 Deep Creek Road Enderby British Columbia

\$749,000

Beautiful views from this partially treed property! Approximately 10 acres up on the plateau to build your new home! This property, over 100 acres, is priced to sell! You will appreciate the privacy it offers as well as the access to crown land above! There is lots of water, and a well is already installed! (id:6769)