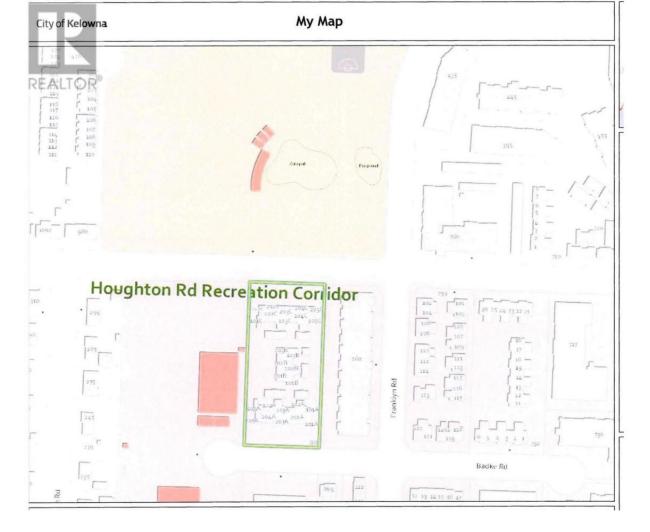

## 880 Badke Road Kelowna British Columbia

\$13,250,000

Developer Alert!! This 1.75 Acres is centrally located across from Benlee Park and 2 blocks from ALL amenities at Willow Park Mall. Bonus Density: 2.1 FAR to 161,412 sq ft of buildable floor area within 6 story buildings. This is a development site. The value is in the land. There will be no interior showings available. (id:6769)