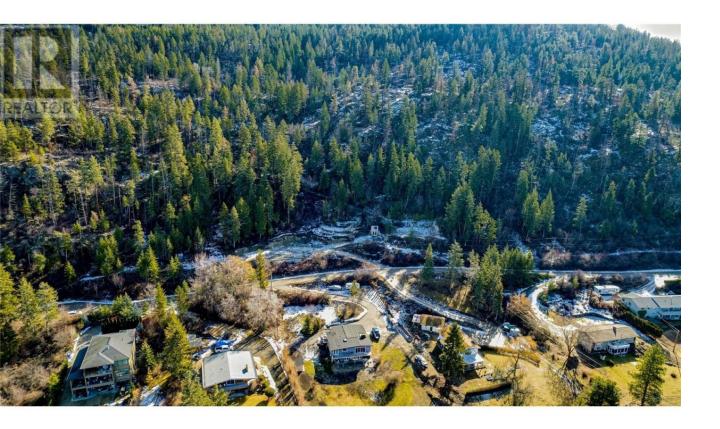

## 8840 Eastside Road Vernon British Columbia

\$449,000

Let the breathtaking Lake views inspire you in the design of your dream home on 2.27 flat buildable acreage. A golden opportunity awaits for those seeking this sought after area. Equipped w/hydro and water at the lot line, a 200-amp construction panel & cleared out areas for your building ideas. The extensive excavation work on the lot has been completed, and a fully fenced-in garden adds to the property's charm. Immediate possession is available. Backing onto Crown Land, the partially treed lot offers a superb location mere minutes from the beaches, boat launch, and Ellison Provincial Park. Okanagan Landing is the epicenter of recreational opportunity, with the lakes, trails, and skiing all nearby. Building plans & geotech report available for review. This fantastic lot is ready to go. (id:6769)