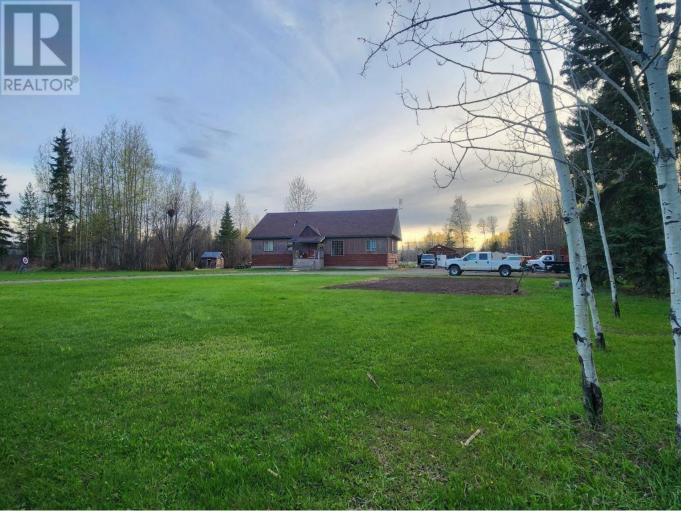

## 8849 AIRPORT Road Fort St. James British Columbia

\$410,000

This beautifully maintained 4-bedroom, 2-bathroom home offers the perfect blend of rustic charm and modern comfort. Featuring 9 ft ceilings and exposed beams throughout, the spacious interior includes a cozy wood stove, a large country kitchen with stainless steel appliances, walk-in pantry, and a den that could easily be converted into a fifth bedroom. Step outside to enjoy the expansive sundeck, established vegetable garden, playhouse, chicken coop, and a fully fenced and cross-fenced property. The 2-stall barn includes a tack shed, and the wired, heated workshop is perfect for projects year-round. This property blends comfort, function, and rural serenity—just waiting for you to call it home. All measurements are approximate, buyer to verify if deemed important. (id:6769)