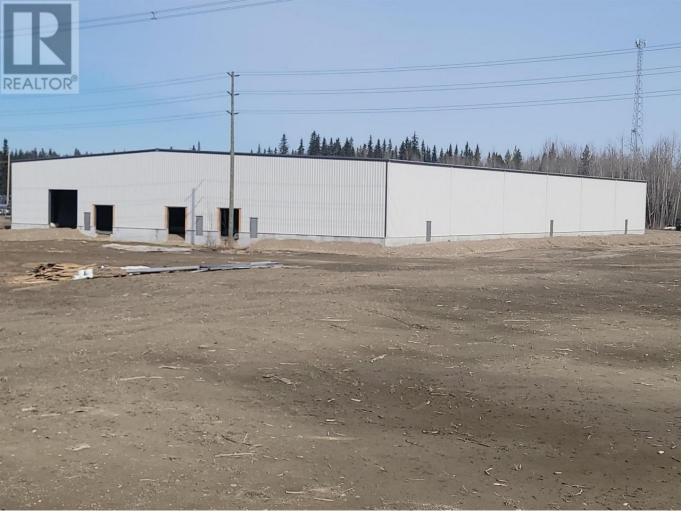

## 8875 WILLOWCALE Road Prince George British Columbia

\$19

Brand new Industrial building with 26ft high ceilings on over 5 acres available for lease. Occupancy should be sometime in late spring early summer. Lots of options here, 50,000 sq ft or can be broken into smaller units. Base rents start at \$18.50 per sq ft. Beautiful building. \* PREC - Personal Real Estate Corporation (id:6769)