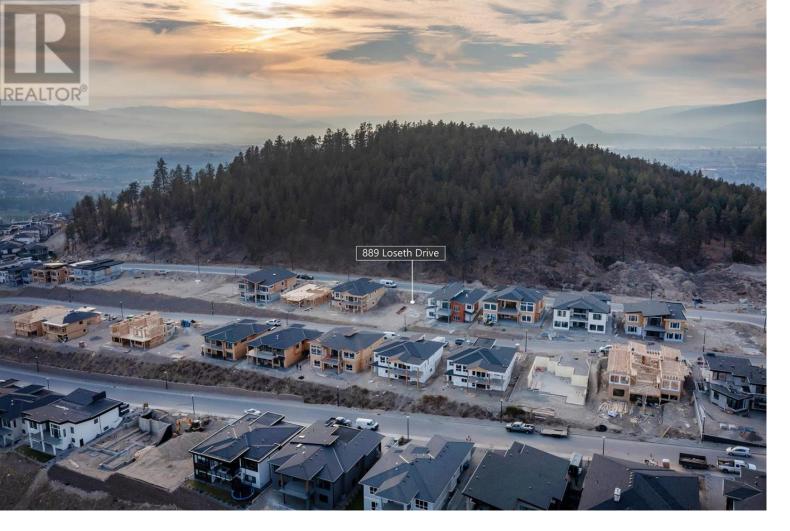

## 889 Loseth Drive Kelowna British Columbia \$479,900

Welcome to phase 8 of BlueSky at Black Mountain! BlueSky at Black Mountain offers the highest residential lots in all of Kelowna. Level building lot with Eastern exposure and stunning valley views! Fantastic location, close to schools, parks, and all amenities. 35 minute drive to Big White, 15 minutes to the Kelowna International Airport, and 15 minutes to downtown Kelowna. (id:6769)