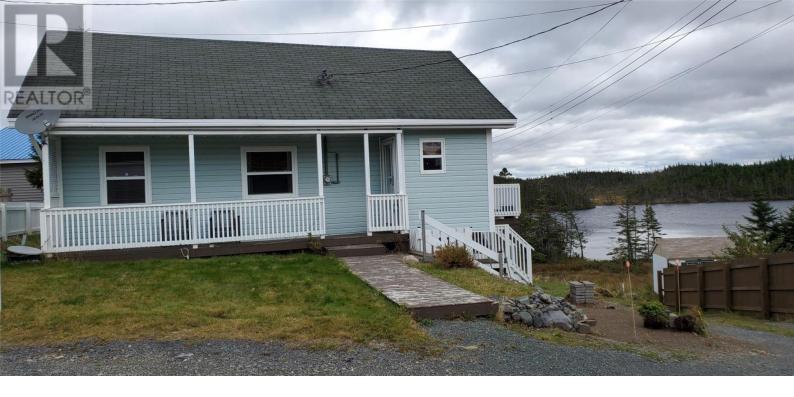

## 88B Penney Lane Salmonier Newfoundland & Labrador

\$154,900

This 2 bedroom home is located on Penney lane off Salmonier Line near Father Duffys Well(approximately 10 Kms from the TCH) This home over looks Joe Pennys Pond. You will enjoy having a coffee on your patio overlooking the pond. This pond is great for boating, fishing, & skating. There are numerous trails for snowmobile and quads. This home, with a large open concept design, provides a great space to entertain friends and family. The pine covered walls add that cozy feeeling. There's ample cabinets with pantry and island for the chef. The basement has the well equipment for the drilled well, the hotwater tank and the washer & dryer. There's loads of room for a workshop. The walk out basement man door could be changed to accomodate the quad or snowmobile storage. (id:6769)