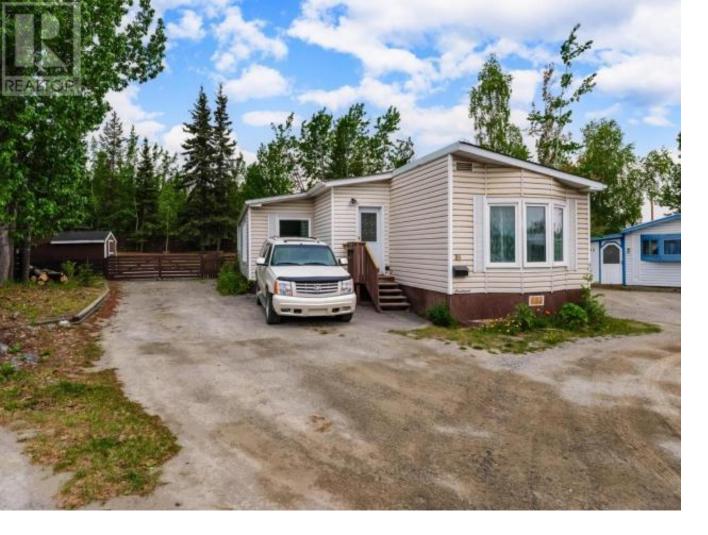

## Whitehorse Yukon

\$250,000

Tucked away at the end of a peaceful cul-de-sac, this thoughtfully designed 2-bedroom, 1-bath modular home offers the perfect combination of privacy, comfort, and low-maintenance living. With a smart layout, this home is ideal for first-time buyers, downsizers, or anyone seeking a revenue property. Step inside through the front arctic entry--ideal for seasonal gear--and into a specious, central living area with vaulted ceilings that create an open, airy feel. The heart of the home connects seamlessly to the kitchen and dining space, which opens onto a covered deck--perfect for outdoor dining, entertaining, or relaxing. The landscaped and fully fenced yard offers a private oasis, great for pets, gardening, or play. Inside, enjoy efficient use of space with well-proportioned bedrooms, a full bath, and ample storage solutions throughout. Call to view. (id:6769)