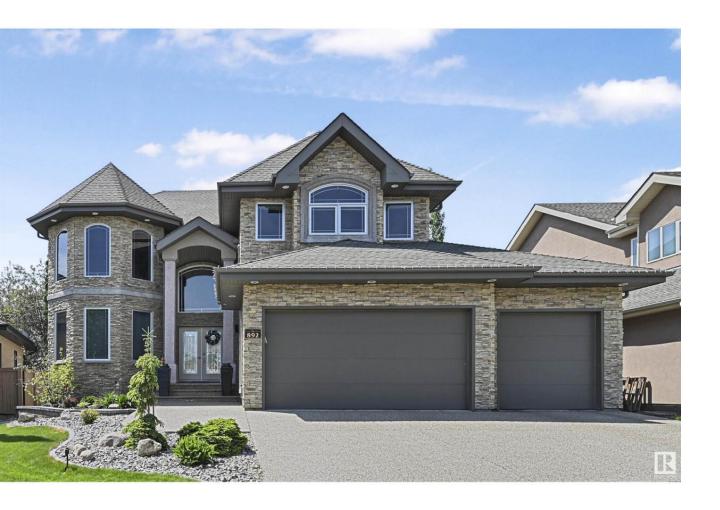

## Edmonton Alberta

\$948,800

Stunning, beautifully maintained custom Fekete built home in the prestigious Estates of Whitemud Ridge. Located just a stone's throw from the Ravine/trails & park/playground. 3028 sf open floor plan w/a sweeping curved stairwells, 18 ft ceilings & large windows which allow streams of natural light in. Beautiful finishes & upgrades- Granite wet bar, in floor heating, steam showers & so much more. Formal living/dining rm plus a main floor den & family rm w/soaring vaults. New carpet FR/den. 4 Spacious bedrms upstairs & 2 more in the professionally finished lower level along w/a rec rm & full bathrm). Gorgeous master suite w/a huge W/I closet, FP & dream spa ensuite. A/C & TRIPLE finished garage which features a rear garage overhead door for access to an aggregate pad for additional storage of boats, ATV or a small trailer. Beautiful private treed SW facing yard w/a waterfall & pond. Lots of space to entertain outdoors. Quick access to shopping, schools & the Rec Centre. Easy access to U of A & downtown (id:6769)