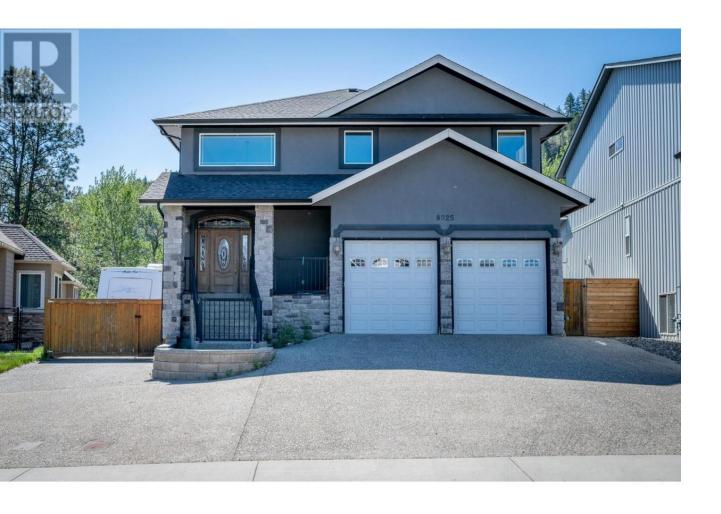

## 8925 Grizzly Crescent Kamloops British Columbia

\$1,289,000

Constructed in 2007, this impressive 4,400 sq.ft. home sits on 1/4 acre lot in a quiet, family-friendly neighbourhood near the BC Wildlife Park. Lovingly maintained by the original owners, this custom-designed two-storey home was built with space, function, and comfort in mind. Step into the grand open foyer and take in the spacious layout, with wide hallways, hardwood and tile floors, and panoramic views from the front rooms. The chef-inspired kitchen features granite countertops, stainless steel appliances, a built-in oven and cooktop, and flows into a formal living room with serene views of the private treeline beyond. Upstairs offers four generous bedrooms, plus a luxurious primary suite complete with a three-way fireplace, jetted soaker tub, dual sinks, walk-in shower, and spacious walk-in closet. The main floor includes a full 4-piece bathroom and dedicated laundry room for added convenience. The fully finished basement has separate access, ideal for future suite potential or extended family living. The flat, fully fenced backyard backs onto green space connected to the Wildlife Park--a peaceful, natural setting to enjoy year-round. Extras include a 22x20 garage with high ceilings and oversized doors, secure RV parking, on-demand hot water, central A/C, and wired 7.2 surround sound. This is a rare opportunity to own a truly spacious and thoughtfully designed home in a unique, nature-surrounded location. (id:6769)