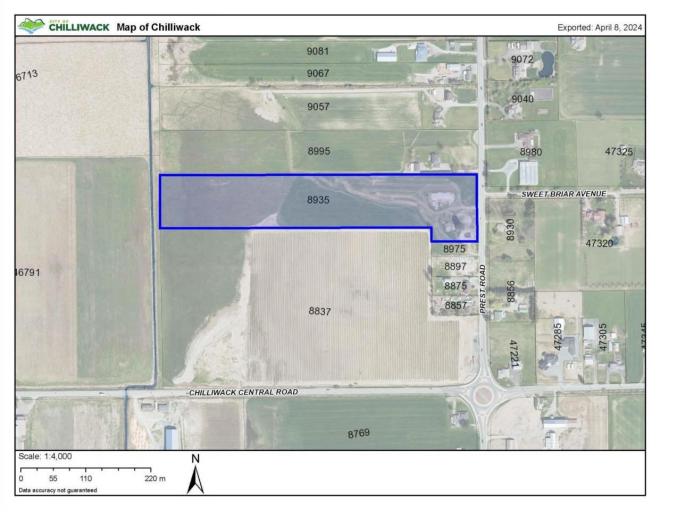

## 8935 PREST Road Chilliwack British Columbia \$2,499,000

12.37 ACRES IN PRIME HIGH EXPOSURE LOCATION. Unlimited potential from farming to planting or BUILD YOUR DREAM HOME. Acreage is LESS THAN 1/2km from HWY#1 Off exit# 123 and offers VERY FERTILE LAND. Ideal location (id:6769)