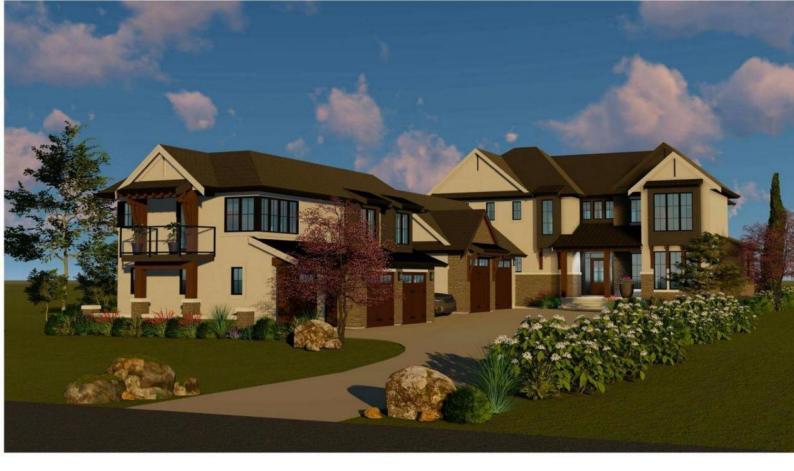

## 8975 PREST Road Chilliwack British Columbia

BUILDING PLAN Ready 1/2 ACRE LOT with 85'Front and 255' Depth. Current plans have 3840sqft MAIN HOUSE and 1020sqft COACH HOUSE. Beautiful central location. Hard to find this big lot. Call for further details. Also selling the adjoining 12.4 Acre Parcel. Its on Commercial MLS. (id:6769)