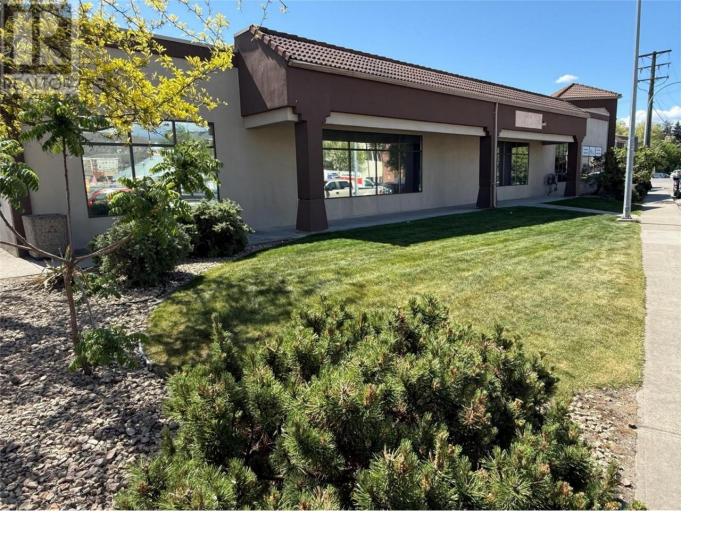

## 2601 6 Highway 8B Vernon British Columbia

\$16

Looking for a centrally located, move-in ready commercial space for your business? Offering exceptional visibility and convenient access, this high-traffic location is ideal for a wide range of business opportunities. Ample on-site parking ensures ease for both customers and staff. Situated just off the highway and within steps of popular businesses like Tim Hortons; and Domino's Pizza, this property is also a short walk from downtown Vernon, making it perfect for capturing both commuter and pedestrian traffic. Rent is approx. \$4290+GST per month. (id:6769)