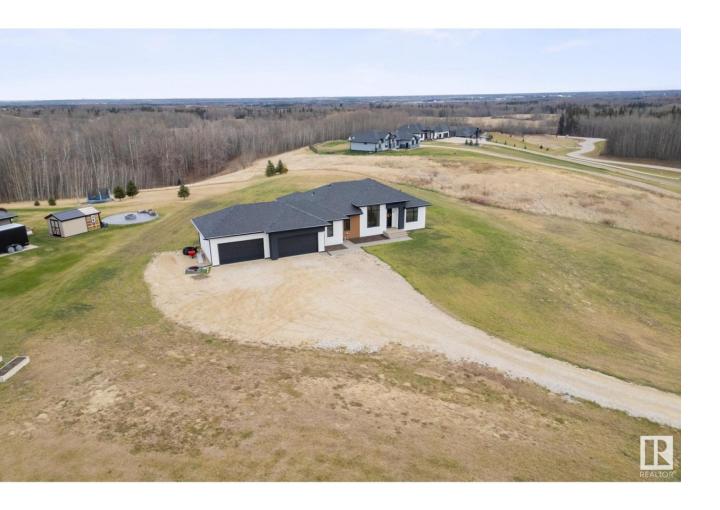

## Rural Parkland County Alberta

\$949,900

WOW!! Best subdivision in Parkland County. This gorgeous executive bungalow with 2.12 acres is situated with VIEWS OF LAKES - FRONT AND BACK! 1820 sq. ft. of luxury with an open floor plan, floor to ceiling windows for best views, two bedrooms on main, den, dining room, and living room with views. Contemporary kitchen offers quartz countertops, large island with sink, high-end appliances, walk-in pantry AND coffee station. Dining room is ideally situated to see views of nature from every angle. Large primary bedroom with 5 piece spa-like ensuite and walk-in closet. Large 2nd bedroom and main floor den. Fully dvpd basement has large recreation room with bar, 2 large bedrooms and 4 piece bathroom. FOUR CAR ATTACHED GARAGE. Yard is a retreat backing onto trees and lake. Ideally located near Chickadoo Recreation Area, Stony Plain, and major highways. Stunning home only 1 year old with elegant luxury and surrounded by nature! (id:6769)