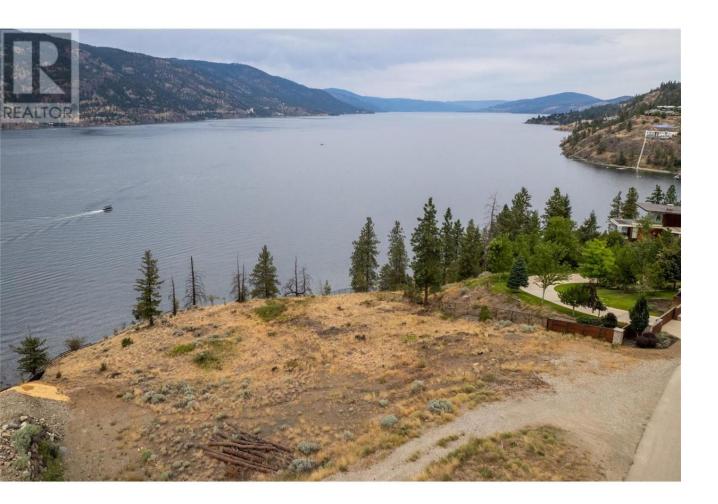

# 1 lot in Kelowna's exclusive gated waterfront community of Sheerwater. 2.5 ac waterfront lot w/ boat slip+lift in private marina. Easily buildable gently sloping lot has sweeping direct views to the west and incredible long views of the lake to the South and North. Walk/Hike/Bike right out your front door. Build plans with the San Francisco based award winning Arcanum Architecture that designed Cedar Creek Estate Winery are available. Room for a 10,000 sq ft home plus collectors garage and carriage home, infinity pool, pickleball court and decks jutting out towards the lake and sunsets. Sheerwater is a 70 acre gated waterfront community of the Okanagan's finest modern estate homes offering the ultimate in lock and leave lifestyle with a well run bare land strata and like minded neighbors. Your home will maintain its value over time in this legendary location. Book a private tour today. (id:6769)