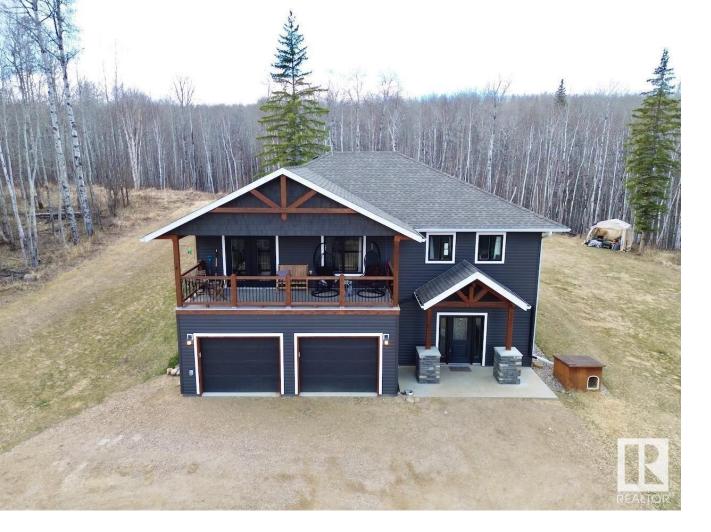

## Rural Athabasca County Alberta

STUNNING MODERN HILLSIDE BUNGALOW WITH DOUBLE ATTACHED HEATED GARAGE & VALLEY VIEWS!! This acreage is sure to impress with modern finishes, open concept, and views for miles! Inside the home itself features over 2000 sqft of finished space! The main floor boasts 3 Beds and 2 Full baths including the king sized primary suite with 3pc ensuite and main floor laundry! Downstairs features the 4th bedroom, a 4pc bath as well as storage, mechanical, second living room and double attached heated garage! Whether you're looking to watch the sunrise on the raised front deck, entertain in the back yard, or just need more space for the kids or pets this property is for you! Only a couple of minute drive to Athabasca this property gives the perfect balance of privacy and proximity! Don't miss out on this amazing turn key property! (id:6769)