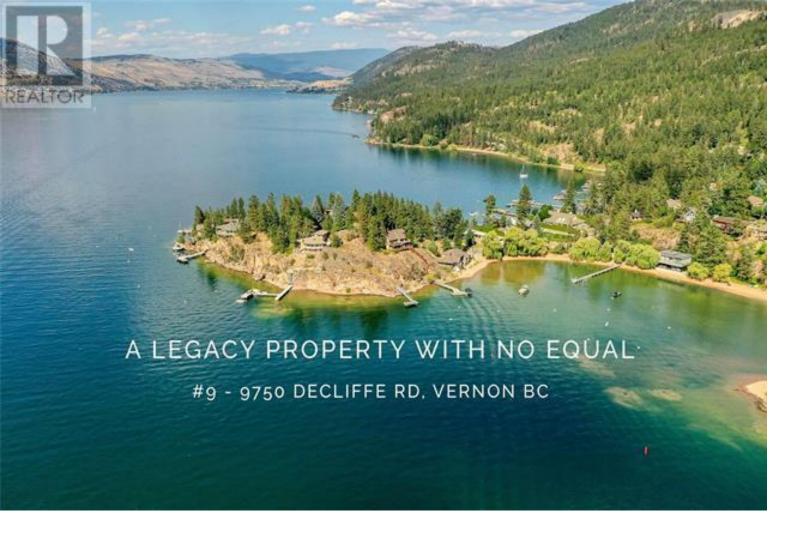

## 9750 Delcliffe Road 9 Vernon British Columbia

\$1,590,000

This legacy property has no equal. The south facing panoramic view of the rugged shoreline and majestic waters is the grandest Okanagan Lake has to offer. We invite you to stand on this generational property and gaze down the valley as the sun rises - you not only feel intimately connected to the lake, you feel the lake is yours. The breathtaking 220 degree vista and expansive 165' of lakeshore frontage deliver the ultimate in privacy and exclusivity. Located in a peaceful, gated community, this spectacular .36 acre property, includes a deep water dock and previously approved Development Permit with a 10m building setback. Custom Estate home plans, available to the right buyer, showcase the opportunity to build a masterpiece. 5 min walk to sandy beaches and warm wading waters. Conveniently located less than 15 mins from the City of Vernon & 45 mins from Kelowna airport. This is a once in a lifetime opportunity to own the Crown Jewel of Okanagan Lake. Build the dream, live the dream. (id:6769)