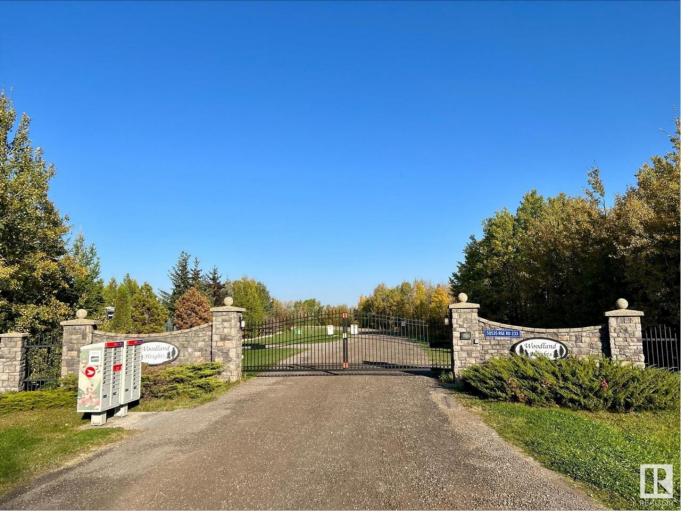

## Rural Leduc County Alberta

\$299,000

Lovely lot in an upscale ESTATE subdivision WOODLAND HEIGHTS, located just 5 minutes east of Beaumont on Range Road 233. This 2.64 acre parcel is 1/2 TREED in NATURAL FOREST and has west exposure. Build your DREAM HOME up to the trees or nestle it within the treed area, there are a LOT OF CHOICES on a lot this size. \$1800 annual condo fee for ROAD AND GATE MAINTENANCE which is common property. 10 minutes to South Edmonton, 15 to Sherwood Park and 15 minutes to the Edmonton International Airport. Children are bussed to Beaumont for school. Cisterns and septic systems approved by Leduc County are the norm for the area. Restrictive Covenants in place to protect your investment, this is COUNTRY LIVING AT ITS FINEST! (id:6769)